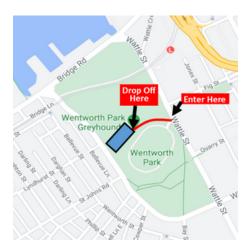

## Your entries must arrive by 10am Thursday, 17 July.

Hand Deliver to:

Australia's Best Pie & Pastie Competition, Wentworth Park, Glebe. Enter off Wattle St, and follow signs to Drop Off Area.

## Parking is only for delivery of product only.

Your car must be moved immediately after delivery.

If your car is not moved, a fine will be issued by the Venue.

PARKING: Paid Parking is available @ Harbourside Car Park,100 Murray St Pyrmont. PUBLIC TRANSPORT: Wentworth Park is accessible using the Sydney Tram System and exiting the tram on Wattle Street, Glebe.